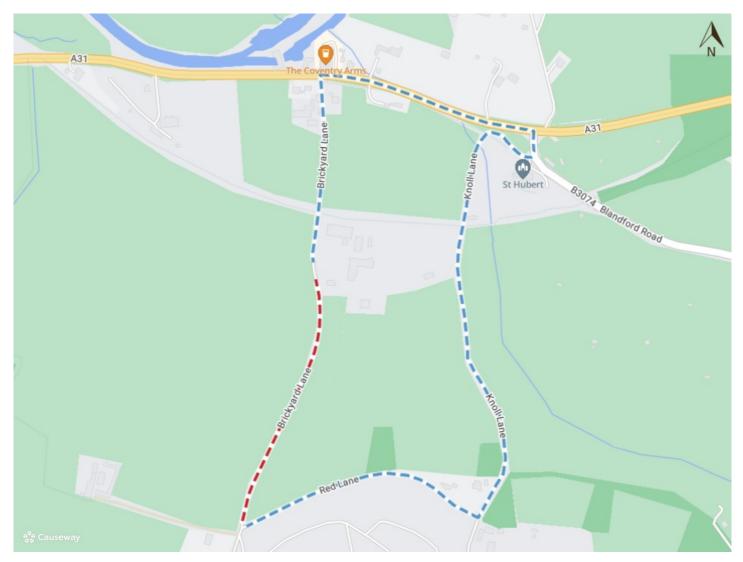

## **LOCATION: - Brickyard Lane, Corfe Mullen**

To enable us to carry out essential highway maintenance works, we plan to close Brickyard Lane, Corfe Mullen between **21st May** and **22nd May 2025**.

The road will be closed daily, between the hours of **09:30** and **15:30**, and will be re-opened to traffic overnight and at weekends.

We will be carrying out targeted and localised repairs to sections of those roads highlighted in red on the attached map. The recommended diversion route is marked in blue, and this will remain in place for the full duration of the above works. National regulations state that traffic must be diverted onto roads with the same classification as the one that is closed.